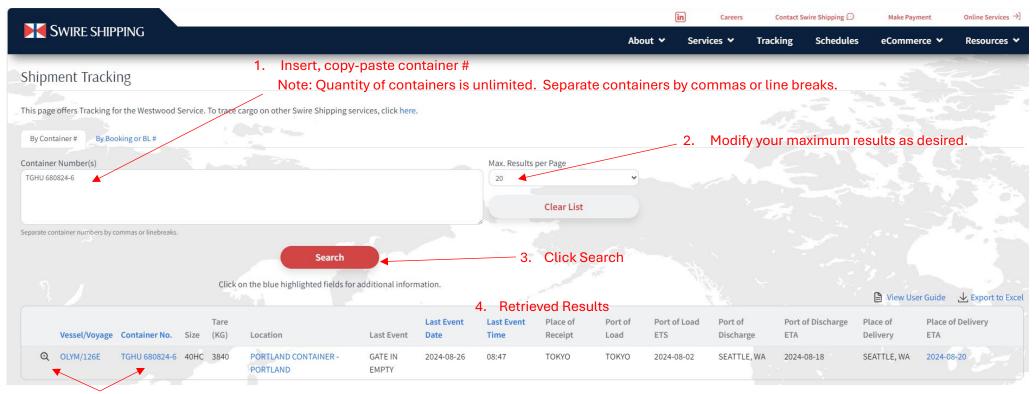

#### **Track & Trace Instructions – by Container**

5. Select the magnifier or specific container number to view additional details.

Note: light blue font represents there is additional information or sorting available by selection.