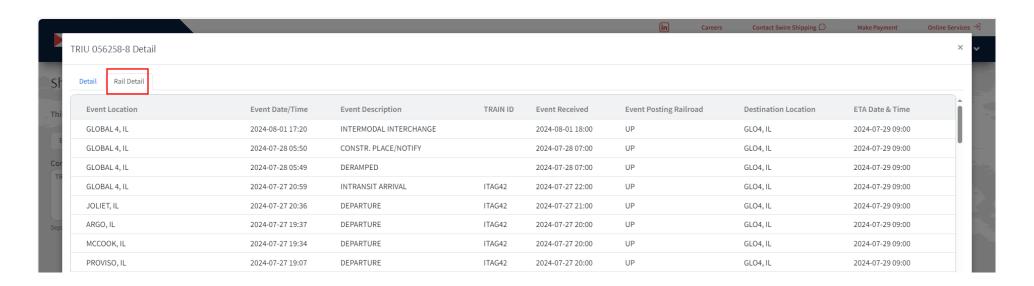

# 6. When selecting on the container details, a pop-up window will appear that includes basic high-level tracking history and detailed Rail history, if applicable to your shipment.

| TRIU 056258-8 Detail  |                       |                         | in Careers Contact Swire Si | nipping 💭 Make Payment | Online Services × |
|-----------------------|-----------------------|-------------------------|-----------------------------|------------------------|-------------------|
| Sh Detail Rail Detail |                       |                         |                             |                        |                   |
| Thi                   | Location              | Event                   | Event Date                  | Event Time             |                   |
| CHICAGO, IL           | STG/UP (G4) - CHICAGO | Gate In Rail Empty      | 2024-08-08                  | 10:42                  |                   |
| CHICAGO, IL           | STG/UP (G4) - CHICAGO | Gate Out Rail Full      | 2024-08-01                  | 17:20                  |                   |
| CHICAGO, IL           | STG/UP (G4) - CHICAGO | Unloaded from Rail Full | 2024-07-28                  | 05:49                  |                   |
| CHICAGO, IL           | STG/UP (G4) - CHICAGO | Rail Arrived Full       | 2024-07-27                  | 20:49                  |                   |
| CHICAGO, IL           | STG/UP (G4) - CHICAGO | Rail Arrived Full       | 2024-07-27                  | 20:46                  |                   |
| SEATTLE, WA           | TERMINAL 18 - SEATTLE | Rail Departed Full      | 2024-07-22                  | 20:56                  |                   |
| SEATTLE, WA           | TERMINAL 18 - SEATTLE | Rail Departed Full      | 2024-07-22                  | 15:08                  |                   |