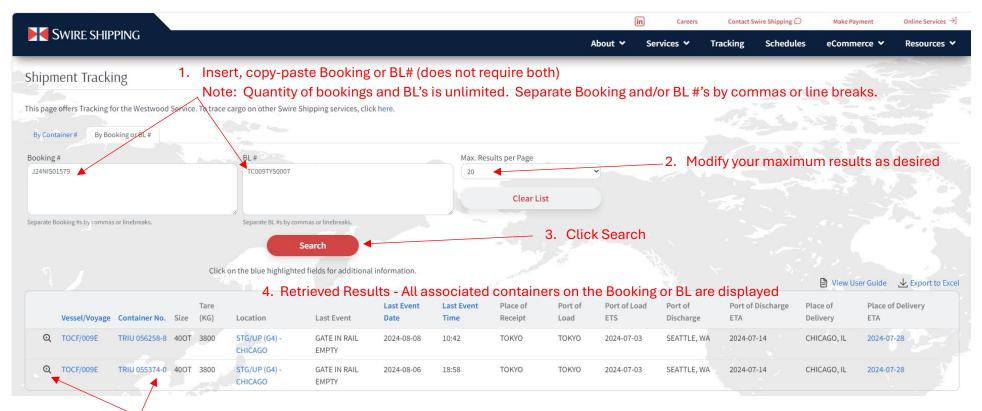

### Track & Trace Instructions – by Booking or BL #

5. Select the magnifier or specific container number to view additional details.

Note: Light Blue font represents additional information or sorting available by selection.